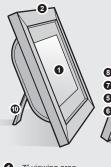

Built-in speakers Menu selection buttons

Headphone jack

6 Power adapter port

7 USB port connection

SD / MS / MMC

Remote control

Trame stand (rotates 90° for vertical orientation)

-OR-